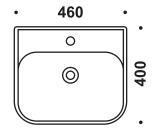

#### Gloss White

- Above Counter
- With Overflow
- 1 Taphole Landing
- Easy Clean Ceramic white gloss finish
- Vitreous China
- Requires 32mm waste (not included)
- 460x400x140

#### SPECIFICATIONS