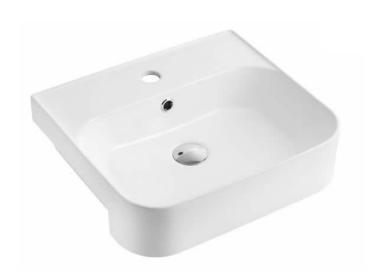

# Vivo 460 Semi Recessed Basin Features

#### Gloss White

- Above Counter
- With Overflow
- 1 Taphole Landing
- Easy Clean Ceramic white gloss finish
- Vitreous China
- Requires 32mm waste (not included)
- 460x400x140