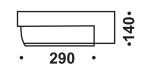

#### Gloss White

- Above Counter
- With Overflow
- 1 Taphole Landing
- Easy Clean Ceramic white gloss finish
- Vitreous China
- Requires 32mm waste (not included)
- 460x400x140

#### SPECIFICATIONS