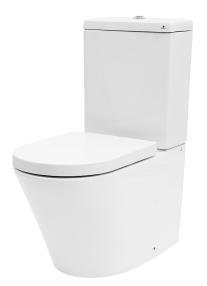

# CAL Wall Faced Toilet Suite

### WELS 4 Star Rated L0080

- · White Gloss Ceraimc
- Full Vitrious China
- · Quick Release Duroplast Heavy Duty Seat
- Soft Close Seat
- 4.5L/3L Dual Flush
- Back inlet Left
- WDI inlet and Outlet Valves
- 7 Year Warranty Replacement, 1 year components and labour