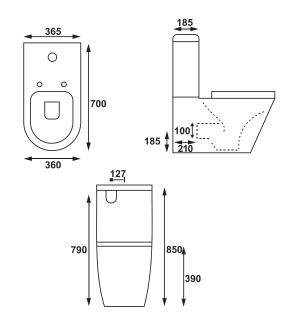

# CAL Wall Faced Toilet Suite

### WELS 4 Star Rated L0080

- · White Gloss Ceraimc
- Full Vitrious China
- · Quick Release Duroplast Heavy Duty Seat
- Soft Close Seat
- 4.5L/3L Dual Flush
- Back inlet Left
- WDI inlet and Outlet Valves
- 7 Year Warranty Replacement, 1 year components and labour