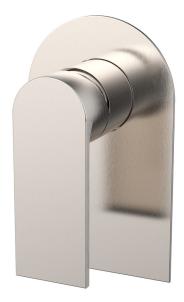

# **03 Series** Shower or Bath Mixer

#### Features

- European Design for Bath and Shower
- Pressure rating 150 500 KPA
- Premium 35mm Ceramic Cartridge
- DRZ Solid Brass Body
- Lifetime warranty