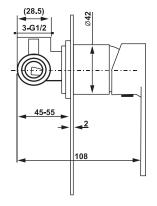

## SPECIFICATIONS

# **03 Series** Shower or Bath Mixer

#### Features

- European Design for Bath and Shower
- Pressure rating 150 500 KPA
- Premium 35mm Ceramic Cartridge
- DRZ Solid Brass Body
- Lifetime warranty



### Available in







## Cleaning & Care

- Clean only with warm water, soft cloth, mild soap or detergent
- Do not use any abrasive or harch chemicals to clean toilet suite





Azzurra Imports Pty Ltd reserves the right to change the specification sheet without prior notice. The details provided are accurate at the time of print. Thank you for your understanding. All measurements are shown in millimeters

azzurra.com.au