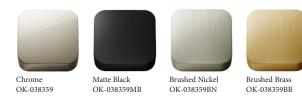

## SPECIFICATIONS

# **03 Series** Shower or Bath Mixer

#### Features

- European Design for Bath and Shower
- Pressure rating 150 500 KPA
- Premium 35mm Ceramic Cartridge
- DRZ Solid Brass Body
- Lifetime warranty



### Available in







## Cleaning & Care

- Clean only with warm water, soft cloth, mild soap or detergent
- Do not use any abrasive or harch chemicals to clean toilet suite





Azzurra Imports Pty Ltd reserves the right to change the specification sheet without prior notice. The details provided are accurate at the time of print. Thank you for your understanding. All measurements are shown in millimeters

azzurra.com.au