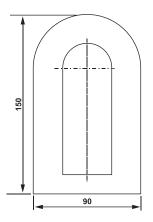

## SPECIFICATIONS

# **03 Series** Shower or Bath Mixer

#### Features

- European Design for Bath and Shower
- Pressure rating 150 500 KPA
- Premium 35mm Ceramic Cartridge
- DRZ Solid Brass Body
- Lifetime warranty



### Available in







## Cleaning & Care

- Clean only with warm water, soft cloth, mild soap or detergent
- Do not use any abrasive or harch chemicals to clean toilet suite





Azzurra Imports Pty Ltd reserves the right to change the specification sheet without prior notice. The details provided are accurate at the time of print. Thank you for your understanding. All measurements are shown in millimeters

azzurra.com.au