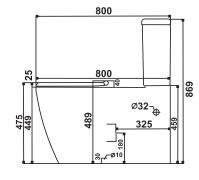

# **WAVE Care 800**

## Wall Faced Dual Flush Toilet Suite

#### WELS 4 Star Rated L07435

- Rimless Pan
- Gloss White Ceramic
- Soft close single flap seat with lateral side buffers
- Stainless steel Bar hinge for seat
- 4.5L/3L dual flush
- Easy Height Pan
- 7 year warranty replacement, 1 year components and labour
- Dual Raised Buttons
- AS1428.1 compliant