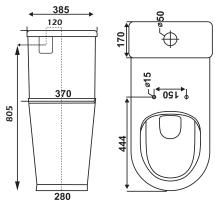

# **WAVE Care 800**

## Wall Faced Dual Flush Toilet Suite

#### WELS 4 Star Rated L07435

- Rimless Pan
- Gloss White Ceramic
- Soft close single flap seat with lateral side buffers
- Stainless steel Bar hinge for seat
- 4.5L/3L dual flush
- Easy Height Pan
- 7 year warranty replacement, 1 year components and labour
- Dual Raised Buttons
- AS1428.1 compliant