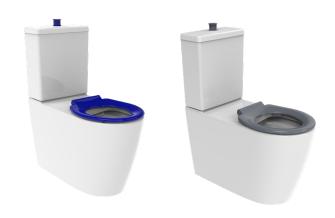

#### WELS 4 Star Rated L07435

- Rimless Pan
- Gloss White Ceramic
- Soft close single flap seat with lateral side buffers
- Stainless steel Bar hinge for seat
- 4.5L/3L dual flush
- Easy Height Pan
- 7 year warranty replacement, 1 year components and labour
- Dual Raised Buttons
- AS1428.1 compliant

Care Backrest: 20041
\*\*Optional not included\*\*

OK-06600G Grey Seat and Buttons