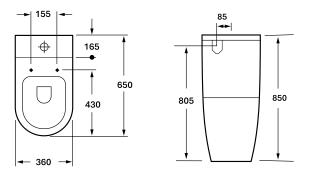

# Ambulant Series Toilet Suites

#### Features

#### WELS 4 star rated L0080

- White Gloss ceramic
- Full Vitreous China
- Quick release Duraplast heavy duty soft close seat
- Adjustable Lateral Movement buffers with seat
- 4.5L/3L Dual flush
- Back inlet only Left side
- Available as P-Trap or S-Trap (65mm 150mm)
- WDI Inlet and Outlet Valves
- 5 year warranty replacement product, 1 year components and labour
- Optional Vario bend MTJT increases S-trap range from 150mm to 220mm

### Available in



```
r
```

**S Trap** OK-06601 **P Trap** OK-06601

# **Cleaning & Care**

- Quick release hinges easy for removal to clean toilet
- Clean only with warm water, soft cloth and mild soap or detergent
- Do not use any abrasive or harsh chemicals to clean toilet suite











Azzurra reserves the right to change the specification sheet without prior notice. The details provided are accurate at the time of print. Thank you for your understanding. All measurements are shown in millimeters

# SPECIFICATIONS