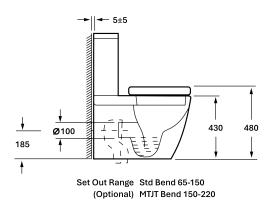

#### WELS 4 star rated L0080

- White Gloss ceramic
- Full Vitreous China
- Quick release Duraplast heavy duty soft close seat
- Adjustable Lateral Movement buffers with seat
- 4.5L/3L Dual flush
- Back inlet only Left side
- Available as P-Trap or S-Trap (65mm 150mm)
- WDI Inlet and Outlet Valves
- 5 year warranty replacement product, 1 year components and labour
- Optional Vario bend MTJT increases S-trap range from 150mm to 220mm

# SPECIFICATIONS