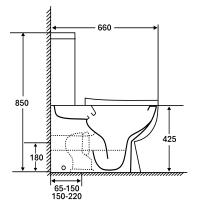

#### WELS 4 star rated L0080

- Rimless pan
- White gloss Ceramic
- Full vitrous China
- Quick release Slimline Duraplast heavy duty soft close seat
- Available in P-trap or S-trap (65mm-150mm)
- Bottom or Back inlet
- 4.5L/3L Dual Flush
- · WDI inlet and outlet valves
- 5 year warranty replacement product, 1 year components and labour
- Optional Vario bend MTJT increases S-trap range from 150mm to 220mm