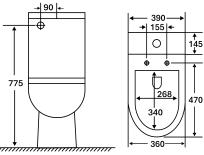

#### WELS 4 star rated L0080

- Rimless pan
- White gloss Ceramic
- Full vitrous China
- Quick release Slimline Duraplast heavy duty soft close seat
- Available in P-trap or S-trap (65mm-150mm)
- Bottom or Back inlet
- 4.5L/3L Dual Flush
- · WDI inlet and outlet valves
- 5 year warranty replacement product, 1 year components and labour
- Optional Vario bend MTJT increases S-trap range from 150mm to 220mm