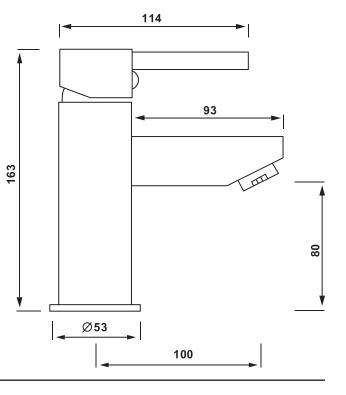

## **SPECIFICATIONS**

## **Perno Series Basin Mixer**

## Features

- Fixed spout no swivel
- Pin style lever handle
- Pressure rating 150 500 KPA
- Premium 35mm Ceramic Cartridge
- Made from Solid Brass
- 7 year warranty replacement, 1 year components and labour
- WELS Registration T39420





OK-108001109BN

OK-108001109BB





## **Cleaning & Care**

- Clean only with warm water, soft cloth, mild soap or detergent
- Do not use any abrasive or harch chemicals to clean toilet suite



Azzurra Imports Pty Ltd reserves the right to change the specification sheet without prior notice. The details provid-ed are accurate at the time of print. Thank you for your un-derstanding. All measurements are shown in millimeters

azzurra.com.au