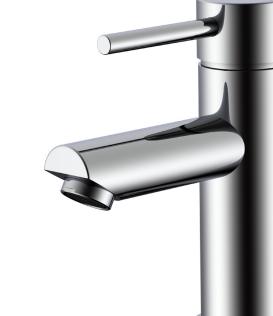

## **Perno Series Basin Mixer**

## Features

- Fixed spout no swivel
- Pin style lever handle
- Pressure rating 150 500 KPA
- Premium 35mm Ceramic Cartridge
- Made from Solid Brass
- 7 year warranty replacement, 1 year components and labour
- WELS Registration T39420