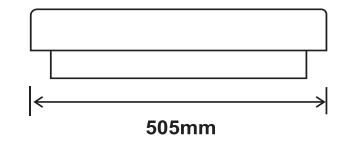

# SPECIFICATIONS

# **Rettangolo** 505 Semi Inset Basin

#### **Features**

Gloss White OK-2332

- Semi inset into counter top
- Gloss White finish
- Full Vitrious China
- Lifetime Warranty
- Requires 32mm waste with overflow



### Available in



Gloss White Product code: OK-2332







## Cleaning & Care

- Clean only with warm water, soft cloth adn mild soap or detergent
- Do not use any abrasive or harch chemicals to clean basin





Azzurra Imports Pty Ltd reserves the right to change the specification sheet without prior notice. The details provided are accurate at the time of print. Thank you for your understanding. All measurements are shown in millimeters

azzurra.com.au