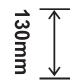

# SPECIFICATIONS

# **Rettangolo** 505 Semi Inset Basin

#### **Features**

Gloss White OK-2332

- Semi inset into counter top
- Gloss White finish
- Full Vitrious China
- Lifetime Warranty
- Requires 32mm waste with overflow



### Available in



Gloss White Product code: OK-2332







## Cleaning & Care

- Clean only with warm water, soft cloth adn mild soap or detergent
- Do not use any abrasive or harch chemicals to clean basin





Azzurra Imports Pty Ltd reserves the right to change the specification sheet without prior notice. The details provided are accurate at the time of print. Thank you for your understanding. All measurements are shown in millimeters

azzurra.com.au