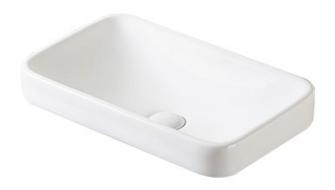

# **Rettangolo** 505 Semi Inset Basin

#### **Features**

Gloss White OK-2332

- Semi inset into counter top
- Gloss White finish
- Full Vitrious China
- Lifetime Warranty
- Requires 32mm waste with overflow