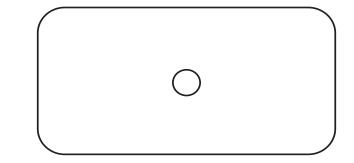

#### **Features**

Gloss White OK-2332

- Semi inset into counter top
- Gloss White finish
- Full Vitrious China
- Lifetime Warranty
- Requires 32mm waste with overflow