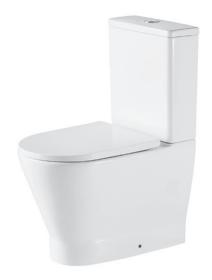

# 60 Series Toilet Suites

#### WELS 4 star rated L0080

- Rimless pan
- White gloss Ceramic
- Full vitrous China
- Quick release Slimine Duraplast heavy duty soft close seat
- Available in P-Trap or S-trap (100mm to 220mm)
- · Back inlet only
- 4.5L/3L Dual Flush
- WDI inlet and outlet valves
- Lifetime warranty replacement product, 1 year components and labour