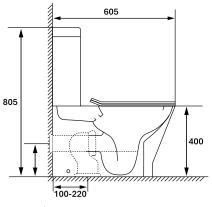

### SPECIFICATIONS

# 60 Series Toilet Suites

#### **Features**

#### WELS 4 star rated L0080

- Rimless pan
- White gloss Ceramic
- Full vitrous China
- Quick release Slimine Duraplast heavy duty soft close seat
- Available in P-Trap or S-trap (100mm to 220mm)
- · Back inlet only
- 4.5L/3L Dual Flush
- WDI inlet and outlet valves
- Lifetime warranty replacement product, 1 year components and labour



## Available in





S Trap OK-6068

P Trap OK-6068

# **Cleaning & Care**

- Quick release hinges easy for removal to clean toilet
- Clean only with warm water, soft cloth and mild soap or detergent
- Do not use any abrasive or harsh chemicals to clean toilet suite