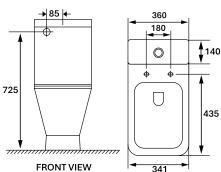

### SPECIFICATIONS

# 60 Series Toilet Suites

#### **Features**

#### WELS 4 star rated L0080

- Rimless pan
- White gloss Ceramic
- Full vitrous China
- Quick release Slimine Duraplast heavy duty soft close seat
- Available in P-Trap or S-trap (100mm to 220mm)
- · Back inlet only
- 4.5L/3L Dual Flush
- WDI inlet and outlet valves
- Lifetime warranty replacement product, 1 year components and labour



## Available in





S Trap OK-6068

P Trap OK-6068

# **Cleaning & Care**

- Quick release hinges easy for removal to clean toilet
- Clean only with warm water, soft cloth and mild soap or detergent
- Do not use any abrasive or harsh chemicals to clean toilet suite