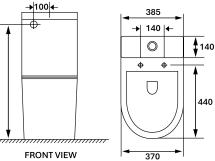

# **60** Series **Toilet Suites**

#### **Features**

#### WELS 4 star rated L0080

- Rimless pan
- White gloss Ceramic
- Full vitrous China
- Quick release Slimine Duraplast heavy duty soft close seat
- Available in P-Trap or S-trap (100mm to 220mm)
- · Back inlet only
- 4.5L/3L Dual Flush
- WDI inlet and outlet valves
- Lifetime warranty replacement product, 1 year components and labour



#### Available in



|      | l |
|------|---|
| TV . | l |
|      | J |
|      |   |

S Trap OK-6088 OK-6088

### **Cleaning & Care**

- Quick release hinges easy for removal to clean toilet
- Clean only with warm water, soft cloth and mild soap or detergent
- Do not use any abrasive or harsh chemicals to clean toilet suite









Azzurra reserves the right to change the specification sheet without prior notice. The details provided are accurate at the time of print. Thank you for your understanding. All measurements are shown in millimeters

## SPECIFICATIONS