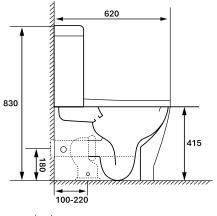

# **60** Series **Toilet Suites**

#### **Features**

#### WELS 4 star rated L0080

- Rimless pan
- White gloss Ceramic
- Full vitrous China
- Quick release Slimine Duraplast heavy duty soft close seat
- Available in P-Trap or S-trap (100mm to 220mm)
- · Back inlet only
- 4.5L/3L Dual Flush
- WDI inlet and outlet valves
- Lifetime warranty replacement product, 1 year components and labour



#### Available in



|      | l |
|------|---|
| TV . | l |
|      | J |
|      |   |

S Trap OK-6088 OK-6088

### **Cleaning & Care**

- Quick release hinges easy for removal to clean toilet
- Clean only with warm water, soft cloth and mild soap or detergent
- Do not use any abrasive or harsh chemicals to clean toilet suite









Azzurra reserves the right to change the specification sheet without prior notice. The details provided are accurate at the time of print. Thank you for your understanding. All measurements are shown in millimeters

## SPECIFICATIONS