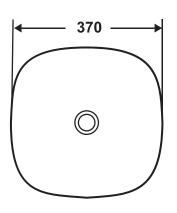

# **Evie Series** 370 Above Counter Basin

#### **Features**

Gloss White 48120

- Above Counter
- Gloss White Ceramic
- Full Vitrious China
- Lifetime Warranty
- No Taphole
- Requires 32mm waste (not included)