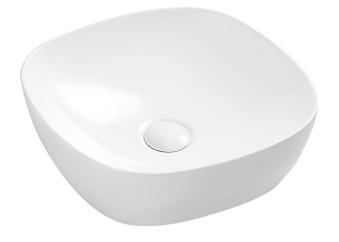

# **Evie Series** 370 Above Counter Basin

#### **Features**

Gloss White 48120

- Above Counter
- Gloss White Ceramic
- Full Vitrious China
- Lifetime Warranty
- No Taphole
- Requires 32mm waste (not included)