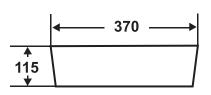

# **Evie Series** 370 Above Counter Basin

#### **Features**

Gloss White 48120

- Above Counter
- Gloss White Ceramic
- Full Vitrious China
- Lifetime Warranty
- No Taphole
- Requires 32mm waste (not included)